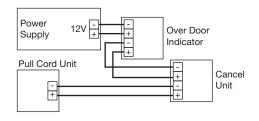

# Wiring Guide Using 2 Core Cable

| OUT                 | IN                  |
|---------------------|---------------------|
| PSU 12V supply      | Over Door Indicator |
| Over Door Indicator | Cancel Unit         |
| Cancel Unit         | Pull Cord Unit      |