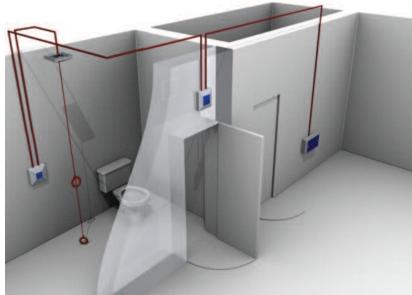

# Emergency Assist Alarm, Stand Alone Kit

CFEAPULLKIT - Emergency Assist Alarm, Stand Alone Kit

#### Overview

The emergency assist alarm, stand alone kit (CFEAPULLKIT) provides the perfect solution for conformity with the Building Regulations Document M and Equality Act 2010.

This is a simple 2 wire system that has been specifically designed to meet the needs of disabled service users and conforms to all the relevant requirements; Disability Rights Commission code of practice, English Tourism Council Recommendations and RNIB signage guidelines.

The use of combined high output blue LED indication and buzzer ensures a response to the call.

The emergency assist alarm, stand alone kit (CFEAPULLKIT) comprises of all the components needed to install a fully compliant system, with additional parts available separately.

# Wiring Guide Using 2 Core Cable

| OUT                 | IN                  |
|---------------------|---------------------|
| PSU 12V supply      | Over Door Indicator |
| Over Door Indicator | Cancel Unit         |
| Cancel Unit         | Pull Cord Unit      |