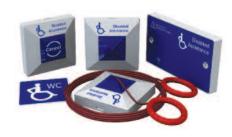

# Emergency Assist Alarm, Stand Alone Kit

CFEAPULLKIT - Emergency Assist Alarm, Stand Alone Kit

The use of combined high output blue LED indication and buzzer ensures a response to the call.

The emergency assist alarm, stand alone kit (CFEAPULLKIT) comprises of all the components needed to install a fully compliant system, with additional parts available separately.

#### Cancel Button

**Pull Cord Unit** 

VoCALL Emergency Assist Alarm Kit